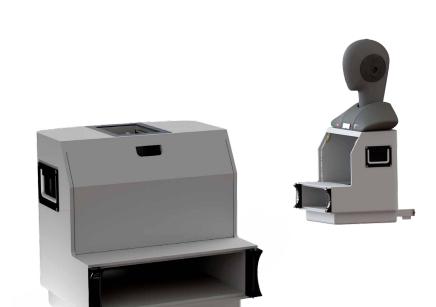

### HTB VI (Code 1574)

HEAD Torso Box for mobile artificial head measurements, expandable for various hardware configurations

#### **Overview**

The HEAD Torso Box is a housing resembling the shape of a human torso. This allows to configure an artificial head as well as 19" devices to a customized, mobile measurement system tailored to the customer's requirements.

An artificial head can be mounted easily without much effort. The additional measurement devices can be fastened just as quickly and conveniently, so that the complete measuring system is housed safely, but easily accessible.

#### **Features**

- Universal HEAD Torso Box for mobile or stationary measurements with an artificial head and additional measurement devices
- Easy mounting of the artificial head
- Convenient mounting options, high stability and safety for 19" devices and HEADlab systems
- Seat belt fastener and slightly curved rear cover for optimal use in the interior of vehicles
- Carrying handles on both sides
- Removable front cover (magnetic mounting)
- Fold-out pivot arm at the back of the Torso Box for stabilizing the measurement system
- 3/8" thread at the bottom of the HTB VI for variable height adjustment using the tripod HMT III