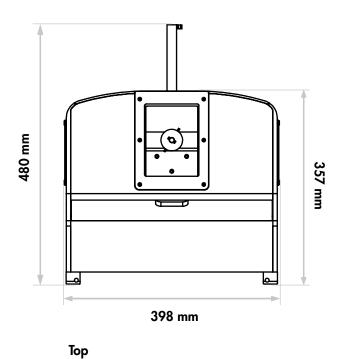

# Dimensions

**Front** 

**Bottom** 

**Technical Data** 

| Dimensions (incl. seat belt fastener): with unfolded pivot arm: | 398 x 397 x 357 mm (WxHxD) (15.66" x 15.62" x 14.1")<br>398 x 397 x 480 mm (WxHxD) (15.66" x 15.62" x 18.9") |
|-----------------------------------------------------------------|--------------------------------------------------------------------------------------------------------------|
| Weight:                                                         | 7.8 kg (17.2 lb)                                                                                             |