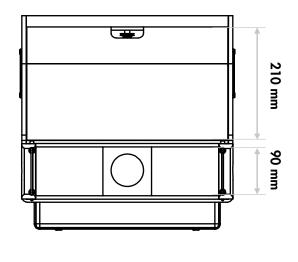

# Dimensions

**Front** 

**Bottom** 

**Technical Data** 

| Dimensions (incl. seat belt fastener): with unfolded pivot arm: | 398 x 397 x 357 mm (WxHxD) (15.66" x 15.62" x 14.1")<br>398 x 397 x 480 mm (WxHxD) (15.66" x 15.62" x 18.9") |
|-----------------------------------------------------------------|--------------------------------------------------------------------------------------------------------------|
| Weight:                                                         | 7.8 kg (17.2 lb)                                                                                             |