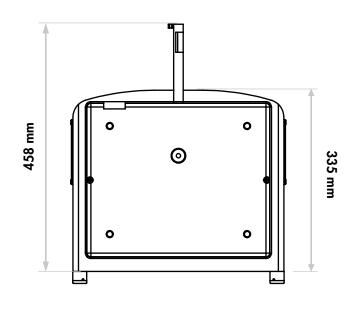

# Dimensions

**Front** 

**Bottom** 

**Technical Data** 

| Dimensions (incl. seat belt fastener): with unfolded pivot arm: | 398 x 397 x 357 mm (WxHxD) (15.66" x 15.62" x 14.1")<br>398 x 397 x 480 mm (WxHxD) (15.66" x 15.62" x 18.9") |
|-----------------------------------------------------------------|--------------------------------------------------------------------------------------------------------------|
| Weight:                                                         | 7.8 kg (17.2 lb)                                                                                             |