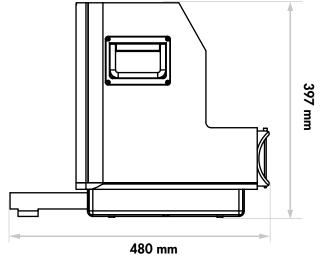

# Dimensions

**Front** 

**Bottom** 

**Technical Data** 

| Dimensions (incl. seat belt fastener): with unfolded pivot arm: | 398 x 397 x 357 mm (WxHxD) (15.66" x 15.62" x 14.1")<br>398 x 397 x 480 mm (WxHxD) (15.66" x 15.62" x 18.9") |
|-----------------------------------------------------------------|--------------------------------------------------------------------------------------------------------------|
| Weight:                                                         | 7.8 kg (17.2 lb)                                                                                             |